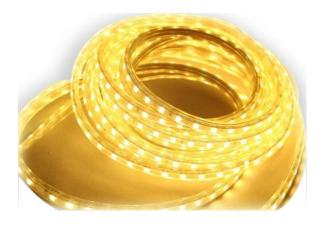

Material: PVC plastic

Warter proof rating: IP65

Voltage: 110V 220V

Light color: white red warm white
 Blue green purple

• SMD: 5050

MODEL NO LW-015

Material: PVC plastic

Warter proof rating: IP45

Voltage: 12V

Light color: RGB

• SMD: 5050

MODEL NO LW-016

Material: PVC plastic

Warter proof rating: IP65

Voltage: 110V 220V

Light color: white warm white
 Bue green purple green