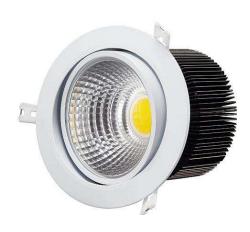

• Watts: 3W 4W 6W 9W 12W 18W 24W

• Light color: white warm white

Shape: round square

MODEL NO LW-007

Material: aluminum

Driver: IC constant

• Watts: 30W 50W 100W 150W

Voltage: 85-265V

Light color: white warm white

Water proof rating: IP65

Material: aluminum

Driver: IC constant

• Watts: 50W 100W 150W 200W

Light color: white warm white

Water proof rating: IP65

• Voltage: 85-265V