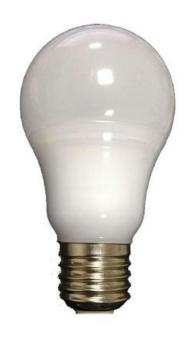

### Our value

- Professionalism
- Customer satisfaction
- Good and prompt after sell service

MODEL NO LW-001

Material: Plastic+ Aluminum
 Watts: 3W 5W 7W 9W 12W 15W

Voltage: 85-265V Base: E27/B22

Driver: IC Constant SMD: 5730/2835