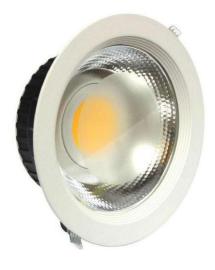

#### MODEL NO LW-005

Material: aluminum Driver: IC constant

Watts: 36W 48W 70W 110W
 Light color: white warm white

• SMD: 2835 or 3014 Voltage: 85-265V

MODEL NO LW-006

Material: aluminum SMD: 2835

• Driver: IC constant Voltage: 85-265V

• Watts: 3W 4W 6W 9W 12W 18W 24W

• Light color: white warm white

Shape: round square

MODEL NO LW-007

Material: aluminum

Driver: IC constant

• Watts: 30W 50W 100W 150W

Voltage: 85-265V