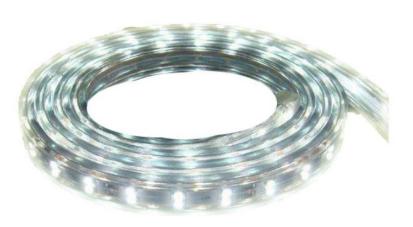

Material: PVC plastic

Warter proof rating: IP65

Voltage: 110V 220V

Light color: white red warm white
 Blue green purple

• SMD: 5050

MODEL NO LW-015

Material: PVC plastic

Warter proof rating: IP45

Voltage: 12V

Light color: RGB

• SMD: 5050

MODEL NO LW-016

Material: PVC plastic

Warter proof rating: IP65

Voltage: 110V 220V

Light color: white warm white
 Bue green purple green

• SMD: 3014