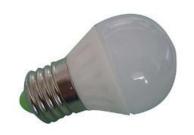

MODEL NO LW-002

Material: Plastic+aluminum

Base: E27/B22

Driver: IC constant

• SMD: 5730/2835

• Watts: 3W 5W 7W 9W 12W 15W 18W

MODEL NO LW-003

Material: Plastic+aluminum