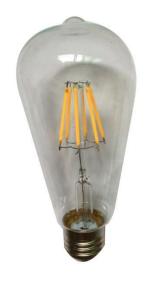

MODEL NO LW-002

Material: Plastic+aluminum

Base: E27/B22

Driver: IC constant

• SMD: 5730/2835

• Watts: 3W 5W 7W 9W 12W 15W 18W

MODEL NO LW-003

Material: Plastic+aluminum