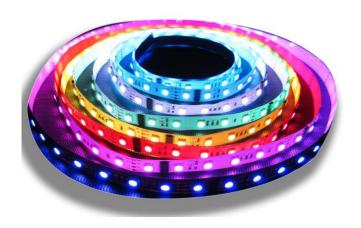

Voltage: 12V

Light color: RGB

• SMD: 5050

MODEL NO LW-016

Material: PVC plastic

Warter proof rating: IP65

Voltage: 110V 220V

Light color: white warm white
 Bue green purple green

• SMD: 3014