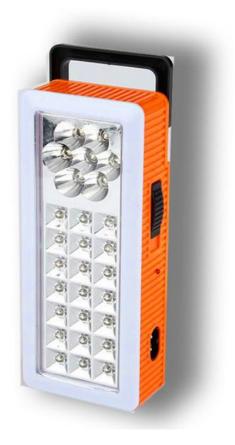

Driver: IC constant

• SMD: 5730/2835

Watts: 3W 5W 7W 9W

Battery backup time: 6 hours

MODEL NO LW-004

Material: Plastic+aluminum

Driver: IC constant

• SMD: 5730/2835

• Watts: 3W 5W 7W 9W 12W

Battery backup time: 6 hours